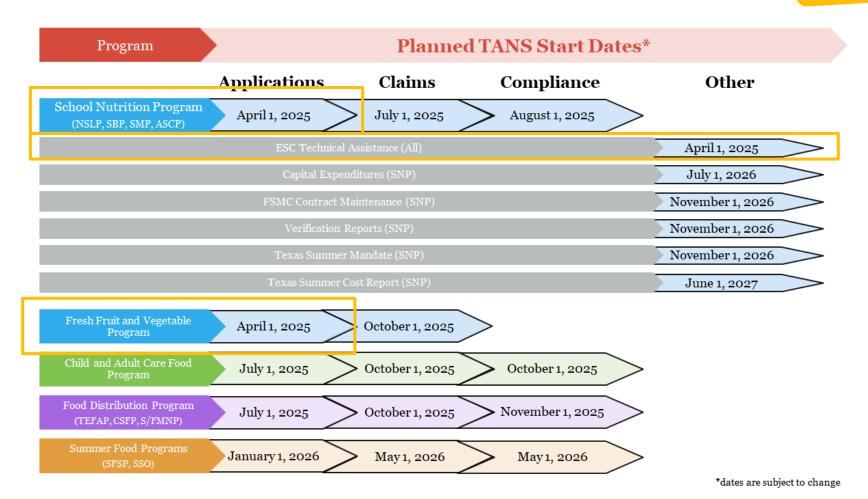

# **TANS Start Dates**

Food and Nutrition Division www.SquareMeals.org

#### **APRIL 2025** > SNP Applications Launch FFVP Applications Launch

Food and Nutrition Division www.SquareMeals.org

#### **TANS goes LIVE!**

SNP Applications will launch April 1 to begin PY2026 applications.

Food and Nutrition Division www.SquareMeals.org